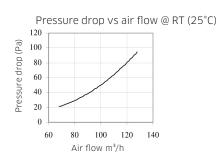

### BENEFITS

- Rapid heating
- Heating power controlled by the air flow
- Compact construction
- Large heat transferring surface
- Uniform heating without power variation
- Economic; less wiring needed
- Long Life