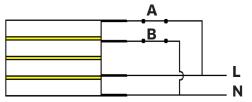

#### Connection diagram:

Alternative power output of the element when connected to a power supply:

A closed, B closed 1/1 power
A closed, B open ~1/3 power
A open, B open ~1/3 power
A open, B closed ~2/3 power