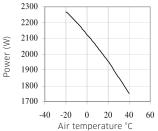

## Description

This PTC ceramic heater is designed for the heating of forced air and can be incorporated in a variety of heating appliances and systems.

The PTC technology offers many advantages compared to conventional resistance heaters. E.g. the self regulating temperature control and automatic temperature limiting effect offers increased safety and eliminates the need of extra thermal protection.