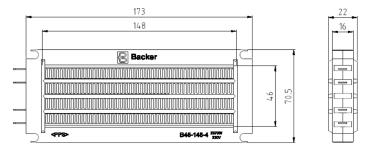

## PTC HEATING FLEMENT B46-148-4



## Description

This PTC ceramic heater is designed for the heating of forced air and can be incorporated in a variety of heating appliances and systems.

The PTC technology offers many advantages compared to conventional resistance heaters. E.g. the self regulating temperature control and automatic temperature limiting effect offers increased safety and eliminates the need of extra thermal protection.





# **PTC Elements**

### BENEFITS

- Rapid heating
- Heating power controlled by the air flow
- Compact construction
- Large heat transferring surface
- Uniform heating without power variation
- Economic; less wiring needed
- Long Life

#### FIELDS OF APPLICATION

- Heat systems for vehicles
- Fan heaters
- Tumble dryers
- Dehumidifiers
- Cabinet heaters
- Hot air curtains
- Hand dryers











#### Connection diagram:



Alternative power output of the element when connected to a power supply:

A closed, B closed 1/1 power
A closed, B open ~1/3 power
A open, B open ~1/3 power
A open, B closed ~2/3 power