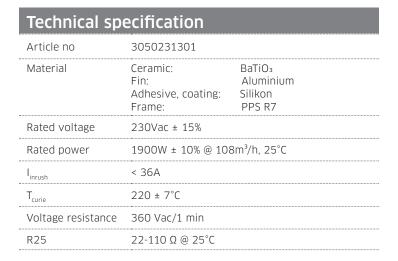

## PTC HEATING FLEMENT B46-148-4



## Description

This PTC ceramic heater is designed for the heating of forced air and can be incorporated in a variety of heating appliances and systems.

The PTC technology offers many advantages compared to conventional resistance heaters. E.g. the self regulating temperature control and automatic temperature limiting effect offers increased safety and eliminates the need of extra thermal protection.





# **PTC Elements**

### BENEFITS

- Rapid heating
- Heating power controlled by the air flow
- Compact construction
- Large heat transferring surface
- Uniform heating without power variation
- Economic; less wiring needed
- Long Life

#### FIELDS OF APPLICATION

- Heat systems for vehicles
- Fan heaters
- Tumble dryers
- Dehumidifiers
- Cabinet heaters
- Hot air curtains
- Hand dryers











#### Connection diagram:



Alternative power output of the element when connected to a power supply:

A closed, B closed 1/1 power
A closed, B open ~1/3 power
A open, B open ~1/3 power
A open, B closed ~2/3 power