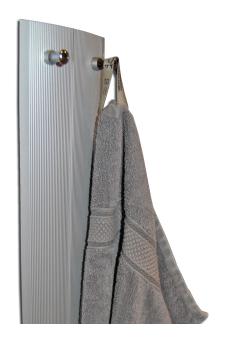

## Description

Backer has developed a device for drying of towels or out-door clothes. It's based on the technology of tubular heating elements and produced from an anodized aluminium profile, directing the radiating energy to the front.

The design of the towel dryer can be customized regarding length, width and profile shape. It's color can be choosen from a wide range, through anodization. The device has a hidden on/off switch and a practical and a robust hanging device.

| Technical specification |                                                                                                                 |
|-------------------------|-----------------------------------------------------------------------------------------------------------------|
| Material                | Anodized aluminium profile.<br>Standard color: matt or natural                                                  |
| Dimension               | L: min 300 mm, max 1300 mm . Standard W: 124 mm                                                                 |
| Design                  | Straight, concave or ribbed profile. Standard acc. to picture                                                   |
| Power                   | Approx. 90 W (when dimensioned as above)                                                                        |
| Surface<br>temp         | Max. 60°C                                                                                                       |
| Voltage                 | 230 V                                                                                                           |
| Options                 | Anodization in other colors<br>Wooden- or marble like surface<br>Customized patterns on the profile e.g. ribbed |
| Safety                  | CE marking<br>Safety class I and class II                                                                       |
| Protection class        | IP44                                                                                                            |

#### **BENEFITS**

- Large heating surface
- Energy efficient, low power
- Multiple design alternatives reg. size, color, profile pattern
- Directed heat radiation
- Easy and practical hanging of towels and outdoor clothes